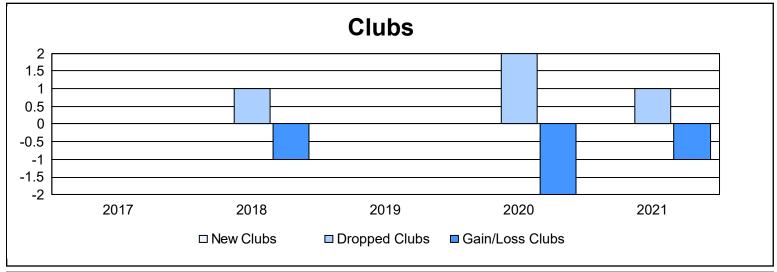

District 1 CS As of June 2021 Cumulative

| Year      | New<br>Clubs | Dropped<br>Clubs | Gain/<br>Loss<br>Clubs | New<br>Members | Charter<br>Members | Reinstate<br>Members | Transfer<br>Members | Total<br>Member<br>Added | Total<br>Members<br>Dropped | Gain/<br>Loss<br>Members |
|-----------|--------------|------------------|------------------------|----------------|--------------------|----------------------|---------------------|--------------------------|-----------------------------|--------------------------|
| 2016-2017 | 0            | 0                | 0                      | 52             | 0                  | 17                   | 1                   | 70                       | 106                         | -36                      |
| 2017-2018 | 0            | 1                | -1                     | 53             | 0                  | 4                    | 0                   | 57                       | 111                         | -54                      |
| 2018-2019 | 0            | 0                | 0                      | 42             | 0                  | 4                    | 0                   | 46                       | 66                          | -20                      |
| 2019-2020 | 0            | 2                | -2                     | 43             | 0                  | 4                    | 0                   | 47                       | 75                          | -28                      |
| 2020-2021 | 0            | 1                | -1                     | 10             | 0                  | 31                   | 0                   | 41                       | 81                          | -40                      |
| Average   | 0            | 1                | -1                     | 40             | 0                  | 12                   | 0                   | 52                       | 88                          | -36                      |