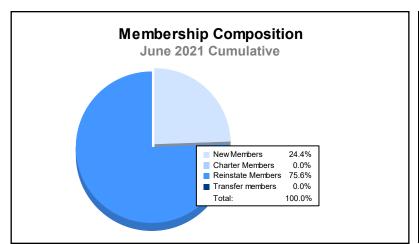

District 1 CS As of June 2021 Cumulative

| Year      | New<br>Clubs | Dropped<br>Clubs | Gain/<br>Loss<br>Clubs | New<br>Members | Charter<br>Members | Reinstate<br>Members | Transfer<br>Members | Total<br>Member<br>Added | Total<br>Members<br>Dropped | Gain/<br>Loss<br>Members |
|-----------|--------------|------------------|------------------------|----------------|--------------------|----------------------|---------------------|--------------------------|-----------------------------|--------------------------|
| 2016-2017 | 0            | 0                | 0                      | 52             | 0                  | 17                   | 1                   | 70                       | 106                         | -36                      |
| 2017-2018 | 0            | 1                | -1                     | 53             | 0                  | 4                    | 0                   | 57                       | 111                         | -54                      |
| 2018-2019 | 0            | 0                | 0                      | 42             | 0                  | 4                    | 0                   | 46                       | 66                          | -20                      |
| 2019-2020 | 0            | 2                | -2                     | 43             | 0                  | 4                    | 0                   | 47                       | 75                          | -28                      |
| 2020-2021 | 0            | 1                | -1                     | 10             | 0                  | 31                   | 0                   | 41                       | 81                          | -40                      |
| Average   | 0            | 1                | -1                     | 40             | 0                  | 12                   | 0                   | 52                       | 88                          | -36                      |